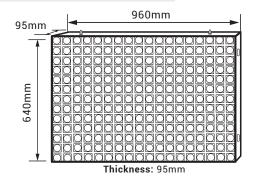

# P4 FULL COLOR LED SCREEN

Indoor

## Descripción:

P4 Full Color led screen for indoor. High visibility, durability and versatility. Possibility of texts, videos, images, pictograms, date, time, temperature, etc. And remote control though Cosmi server

Wifi, 3G / 4G, brightness sensor and optional temperature sensor.

# **Outstanding Features:**













#### Measures:





# **Technical specifications:**

| LED                     | SMD                                  |
|-------------------------|--------------------------------------|
| Pitch                   | 4mm                                  |
| Resolution              | 240*160px/cabinet                    |
| Brightness              | ±1.000/ 1.200nits                    |
| View distance           | ≥4m                                  |
| Viewing angle           | 140°H / 130°V                        |
| Maximum consumption     | ≤286w                                |
| Average consumption     | ± 114w                               |
| Working voltage         | AC200-230V                           |
| Chassis                 | Metal. Oven lacquered                |
| Opening