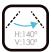

# **Technical specifications:**

| LED                     | SMD                                  |
|-------------------------|--------------------------------------|
| Pitch                   | 4mm                                  |
| Resolution              | 240*160px/cabinet                    |
| Brightness              | ±1.000/ 1.200nits                    |
| View distance           | ≥4m                                  |
| Viewing angle           | 140°H / 130°V                        |
| Maximum consumption     | ≤286w                                |
| Average consumption     | ± 114w                               |
| Working voltage         | AC200-230V                           |
| Chassis                 | Metal. Oven lacquered                |
| Opening                 | Rear                                 |
| Scanning                | 1/20                                 |
| Frequency               | 1920Hz                               |
| Working temp.           | -20° / +40°                          |
| Working humidity        | 10-65%                               |
| software                | Included. Multilanguage              |
| Connectivity            | TCP / IP (network cable), USB memory |
|                         | .3G / 4G WIFI. Optional Cosmi Server |
| Weight                  | ±17,6Kg net / 19,6Kg + packaging     |
| Measures with packaging | 1035*715*150mm                       |
| Gray Scale              | 13 bits                              |