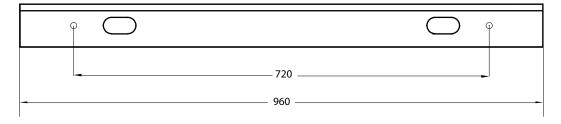

|
| Working temp.           | -20° / +40°                          |
| Working humidity        | 10-65%                               |
| software                | Included. Multilanguage              |
| Connectivity            | TCP / IP (network cable), USB memory |
|                         | .3G / 4G WIFI. Optional Cosmi Server |
| Weight                  | ±17,6Kg net / 19,6Kg + packaging     |
| Measures with packaging | 1035*715*150mm                       |
| Gray Scale              | 13 bits                              |

Ref. 292914





Warranty | 2 years

| Observations |  |
|--------------|--|
|              |  |
|              |  |
|              |  |
|              |  |
|              |  |







# **Annotations** cabin P4

Indoor

\*measures in millimeters





### **Observations:**

- -- There shouldn't be any deformations on the surface where the screen will be installed
- Avoid blows that could damage the chassis or the LED boards
- When leaving the screen on the ground: first support the rear of the chassis and then the front
- Is not allowed the obstruction of the air inlets and outlets ot the chassis
- Perforations or deformations that may affect the inside of the screen are not allowed