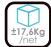

# **Technical specifications:**

| LED                     | SMD                                  |
|-------------------------|--------------------------------------|
| Pitch                   | 4mm                                  |
| Resolution              | 240*160px/cabinet                    |
| Brightness              | ±1.000/ 1.200nits                    |
| View distance           | ≥4m                                  |
| Viewing angle           | 140°H / 130°V                        |
| Maximum consumption     | ≤286w                                |
| Average consumption     | ± 114w                               |
| Working voltage         | AC200-230V                           |
| Chassis                 | Metal. Oven lacquered                |
| Opening                 | Rear                                 |
| Scanning                | 1/20                                 |
| Frequency               | 1920Hz                               |
| Working temp.           | -20° / +40°                          |
| Working humidity        | 10-65%                               |
| software                | Included. Multilanguage              |
| Connectivity            | TCP / IP (network cable), USB memory |
|                         | .3G / 4G WIFI. Optional Cosmi Server |
| Weight                  | ±17,6Kg net / 19,6Kg + packaging     |
| Measures with packaging | 1035*715*150mm                       |
| Gray Scale              | 13 bits                              |