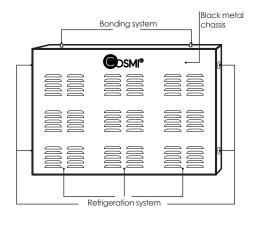

# **Outstanding Features:**

### **Observations:**

- -- There shouldn't be any deformations on the surface where the screen will be installed
- Avoid blows that could damage the chassis or the LED boards
- When leaving the screen on the ground: first support the rear of the chassis and then the front
- Is not allowed the obstruction of the air inlets and outlets ot the chassis
- Perforations or deformations that may affect the inside of the screen are not allowed