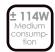

# **Technical specifications:**

| LED                     | SMD                                  |
|-------------------------|--------------------------------------|
| Pitch                   | 4mm                                  |
| Resolution              | 240*160px/cabinet                    |
| Brightness              | ±1.000/ 1.200nits                    |
| View distance           | ≥4m                                  |
| Viewing angle           | 140°H / 130°V                        |
| Maximum consumption     | ≤286w                                |
| Average consumption     | ± 114w                               |
| Working voltage         | AC200-230V                           |
| Chassis                 | Metal. Oven lacquered                |
| Opening                 | Rear                                 |
| Scanning                | 1/20                                 |
| Frequency               | 1920Hz                               |
| Working temp.           | -20° / +40°                          |
| Working humidity        | 10-65%                               |
| software                | Included. Multilanguage              |
| Connectivity            | TCP / IP (network cable), USB memory |
|                         | .3G / 4G WIFI. Optional Cosmi Server |
| Weight                  | ±17,6Kg net / 19,6Kg + packaging     |
| Measures with packaging | 1035*715*150mm                       |
| Gray Scale              | 13 bits                              |