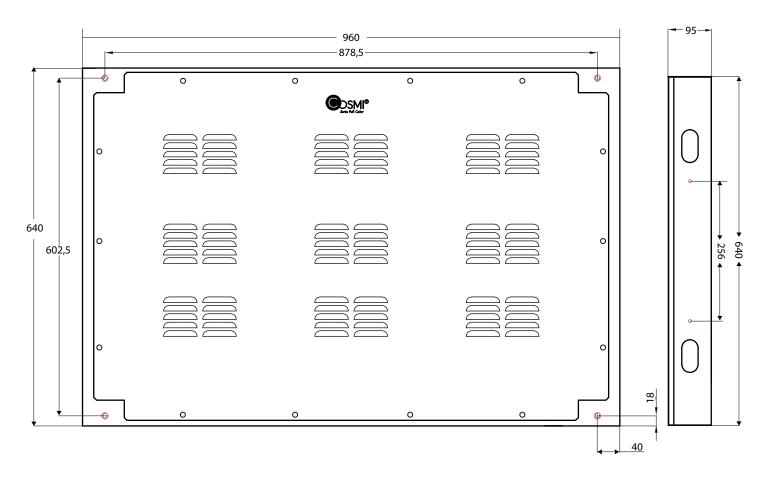

|
| Working temp.           | -20° / +40°                          |
| Working humidity        | 10-65%                               |
| software                | Included. Multilanguage              |
| Connectivity            | TCP / IP (network cable), USB memory |
|                         | .3G / 4G WIFI. Optional Cosmi Server |
| Weight                  | ±17,6Kg net / 19,6Kg + packaging     |
| Measures with packaging | 1035*715*150mm                       |
| Gray Scale              | 13 bits                              |

Ref. 292914





Warranty | 2 years

| Observations |  |
|--------------|--|
|              |  |
|              |  |
|              |  |
|              |  |
|              |  |







# **Annotations** cabin P4

Indoor

\*measures in millimeters





### **Observations:**

- -- There shouldn't be any deformations on the surface where the screen will be installed
- Avoid blows that could damage the chassis or the LED boards
- When leaving the screen on the ground: first support the rear of the chassis and then the front
- Is not allowed the obstruction of the air inlets and outlets ot the chassis
- Perforations or deformations that may affect the inside of the screen are not allowed