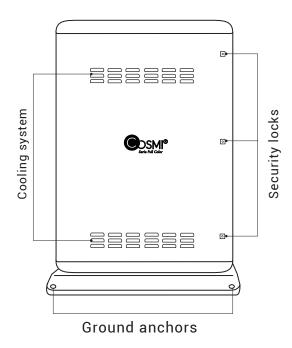

### Observations

- Support platform and rollover protection included.
- Possibility of anchoring to the floor or ceiling.

**Gray Scale** 