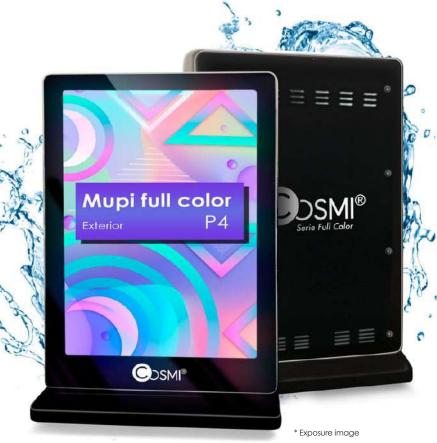

# **P4 Mupi**Full Color

### Outdoor.

### **Description:**

P4 Mupi for outdoor. With high resolution and amazing contrast to be displayed at short, medium and long distances through its pitch 4. A dynamic outdoor mupi capable of capturing the eye through its pixels (240\*400). With rounded lines and avant-garde design to be placed in any indoor or outdoor space.

Ideal for dynamic and changing advertising. Through its full colounit transmits an amazing high brightness and colour similarity.

Possibility of infinite content: text, video, time, images with transitions, content programming, etc. Remote control through the Cosmi server