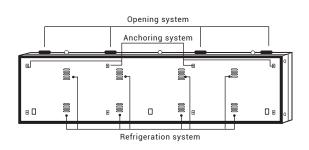

#### **Outstanding Features:**

#### Observations

Mandatory horizontal mounting, when installation is outdoors.

\* There must be a gap of at least 80mm around it to open

#### **Observations:**

- -- There shouldn't be any deformations on the surface where the screen will be installed
- Avoid blows that could damage the chassis or the LED boards
- When leaving the screen on the ground: first support the rear of the chassis and then the front
- Is not allowed the obstruction of the air inlets and outlets ot the chassis
- Perforations or deformations that may affect the inside of the screen are not allowed
- Mandatory horizontal mounting, when the installation is outdoors
- Installation is only allowed at a maximum inclination of 15° towards the front or back.
- When installing, a gap of at least 80mm must be left