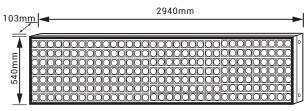

#### Measures:

## **Annotations** cabin banner P5

Outdoor

\*measures in millimeters