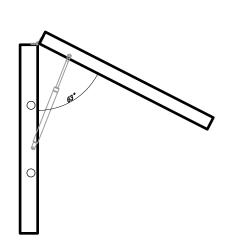

#### Observations

Mandatory horizontal mounting, when installation is outdoors.

\* There must be a gap of at least 80mm around it to open

#### **Observations:**

- -- There shouldn't be any deformations on the surface where the screen will be installed
- Avoid blows that could damage the chassis or the LED boards
- When leaving the screen on the ground: first support the rear of the chassis and then the front
- Is not allowed the obstruction of the air inlets and outlets ot the chassis
- Perforations or deformations that may affect the inside of the screen are not allowed
- Mandatory horizontal mounting, when the installation is outdoors
- Installation is only allowed at a maximum inclination of 15° towards the front or back.
- When installing, a gap of at least 80mm must be left