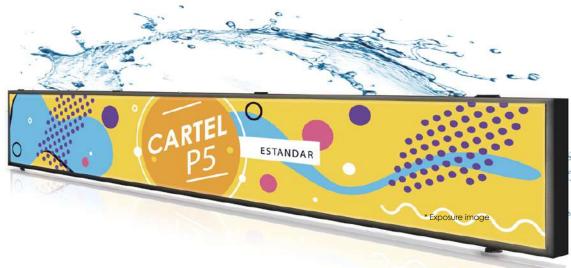

# **P5 Banner** *Standard* Full Color

#### **Description:**

P5 banner Full Color for outdoor. Hight visibility, resistance and versatility, which translates into a brightness of ±5,000/5.500nits. A great presentation letter for a company abroad with the great capacity to incorporate dynamic and full-color advertising

Possibility of infinite content: texts, videos, time, images with transitions, content programming, etc. Is ideal for advertising products or offers

Remote control through the Cosmi server. Wifi, 3G / 4G, brightness sensor and optional temperature sensor.