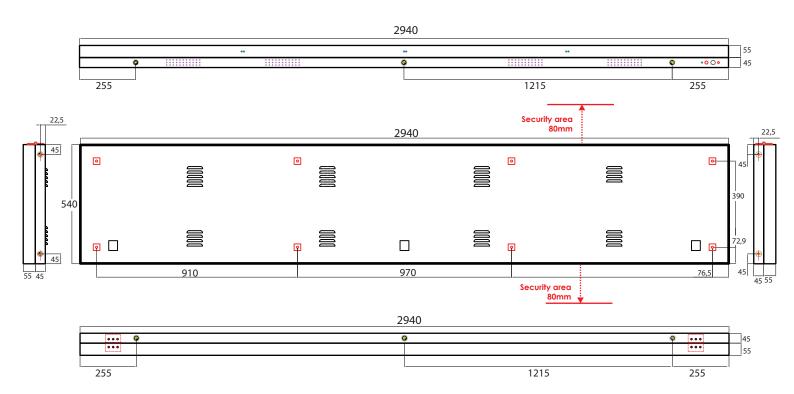

#### Measures:

#### Observations

Mandatory horizontal mounting, when installation is outdoors.

\* There must be a gap of at least 80mm around it to open

## **Annotations** cabin banner P5

Outdoor

\*measures in millimeters